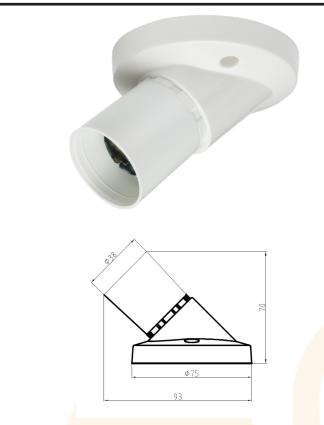

## Angled Batten Lampholder T2 Whi

- T2 rated 100W Incandescent / Max. 8W LED
- 3 terminal
- BC type lampholder
- Angled Short Skirt
- Terminal capacity: 2 x 1.5mm<sup>2</sup>
- Certified to BS EN 61184, EN 62471

| Technical Specification            |                                                         |
|------------------------------------|---------------------------------------------------------|
| DESCRIPTION                        | T2 Angled Short Skirt BC Batten Holder -<br>3 Terminals |
| NET WEIGHT (KG)                    | 0.068                                                   |
| FINISH                             | White                                                   |
| DIMENSIONS (MM)                    | Diameter - 75, Projection - 70                          |
| CONSTRUCTION                       | Construction - Thermoset resin                          |
| CLASS                              | 11                                                      |
| IP RATING                          | IP20                                                    |
| LAMP BASE                          | B22d                                                    |
| LAMP INCLUDED                      | No                                                      |
| DIMMABLE                           | Lamp dependent                                          |
| INPUT VOLTAGE                      | 230V 50Hz                                               |
| LOAD/MAX. LOAD                     | 100W Incandescent / 8W LED                              |
| TERMINAL CAPACITY                  | 2 x 1.0mm² or 2 x 1.5mm²                                |
| ADDITIONAL FEATURES                | Short skirt                                             |
| FUNCTION                           | Angled, 3-terminal                                      |
| WARRANTY                           | 15year(s)                                               |
| MANUFACTURED IN ACCORDANCE<br>WITH | BS EN 61184                                             |
| ORIGIN OF MANUFACTURE              | China                                                   |
| EAN                                | 5051178133132                                           |