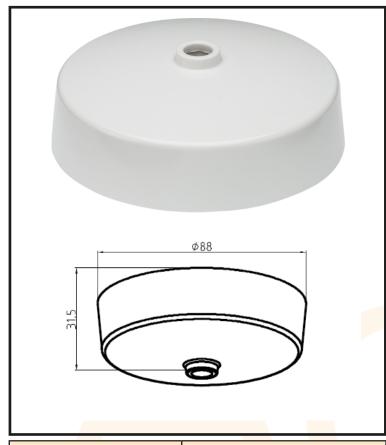

## **Ceiling Rose Whi**

- Ceiling rose with integral terminal block
- Terminal capacity: 2 x 1.5mm<sup>2</sup>

| <b>Technical Specification</b>  |                                  |
|---------------------------------|----------------------------------|
| DESCRIPTION                     | Ceiling Rose 3-plate             |
| NET WEIGHT (KG)                 | 0.076                            |
| FINISH                          | White                            |
| DIMENSIONS (MM)                 | Diameter - 88, Projection - 31.5 |
| CONSTRUCTION                    | Construction - Thermoset resin   |
| CLASS                           | Ш                                |
| IP RATING                       | IP20                             |
| INPUT VOLTAGE                   | 230V 50Hz                        |
| TERMINAL CAPACITY               | 2 x 1.0mm² or 2 x 1.5mm²         |
| FUNCTION                        | 3-plate                          |
| WARRANTY                        | 15year(s)                        |
| MANUFACTURED IN ACCORDANCE WITH | BS 67, BS EN60598                |
| ORIGIN OF MANUFACTURE           | China                            |
| EAN                             | 5051178133149                    |