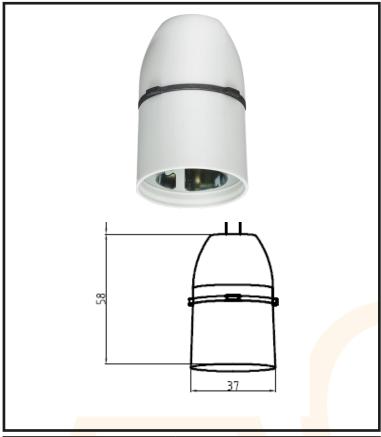

| <b>Technical Specification</b>  |                              |
|---------------------------------|------------------------------|
| DESCRIPTION                     | T2 BC Cord Grip Lampholder   |
| NET WEIGHT (KG)                 | 0.039                        |
| FINISH                          | White                        |
| DIMENSIONS (MM)                 | Diameter - 38.5, Height - 58 |
| CONSTRUCTION                    | Construction - PBT           |
| CLASS                           | II                           |
| IP RATING                       | IP20                         |
| LAMP BASE                       | B22d                         |
| LAMP INCLUDED                   | No                           |
| DIMMABLE                        | Lamp dependent               |
| INPUT VOLTAGE                   | 230V 50Hz                    |
| LOAD/MAX. LOAD                  | 100W Incandescent / 8W LED   |
| TERMINAL CAPACITY               | 1.0mm² Flex                  |
| WARRANTY                        | 15year(s)                    |
| MANUFACTURED IN ACCORDANCE WITH | BS EN 61184 & BS EN 60238    |
| ORIGIN OF MANUFACTURE           | China                        |
| EAN                             | 5051178133156                |

## **Cord Grip BC Lampholder T2 Whi**

- T2 rated 100W Incandescent / Max. 8W LED
- BC type lampholder
- Integral cord grip

1-AC10540-2021-V1.