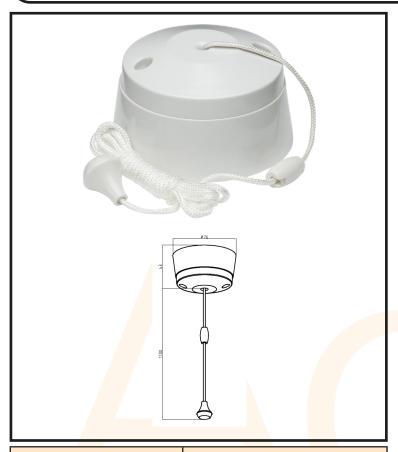

## AC10550

## **Ceiling Pull Switch 1Way 10AX**

Ideal for bathrooms and utility rooms.

- 10AX rated
- 1-way
- With approx. 1.7m pull cord
- Certified to EN 60669-1

1-AC10550-2021-V1.

| Technical Specification         |                                |
|---------------------------------|--------------------------------|
| DESCRIPTION                     | 10AX 1-Way Pull Cord Switch    |
| NET WEIGHT (KG)                 | 0.12                           |
| FINISH                          | White                          |
| DIMENSIONS (MM)                 | Diameter - 76, Projection - 43 |
| CONSTRUCTION                    | Construction - Thermoset resin |
| CLASS                           | II                             |
| IP RATING                       | IP20                           |
| INPUT VOLTAGE                   | 230V 50Hz                      |
| SWITCH TYPE                     | Single Pole                    |
| SWITCH FUNCTION                 | 1-Way                          |
| LOAD/MAX. LOAD                  | 10AX                           |
| TERMINAL CAPACITY               | 2 x 1.0mm² or 2 x 1.5mm²       |
| WARRANTY                        | 15year(s)                      |
| MANUFACTURED IN ACCORDANCE WITH | BS EN 60669-1                  |
| ORIGIN OF MANUFACTURE           | China                          |
| EAN                             | 5051178133163                  |