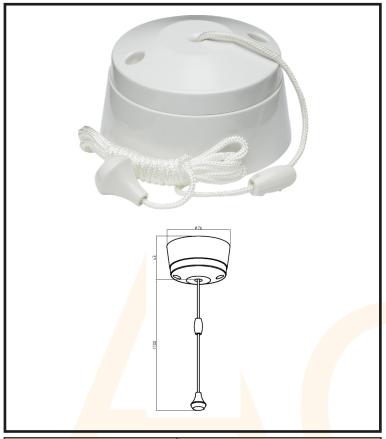

## **1 - Wiring Accessories**

| Technical Specification         |                                |
|---------------------------------|--------------------------------|
| DESCRIPTION                     | 10AX 2-Way Pull Cord switch    |
| NET WEIGHT (KG)                 | 0.122                          |
| FINISH                          | White                          |
| DIMENSIONS (MM)                 | Diameter - 76, Projection - 43 |
| CONSTRUCTION                    | Construction - Thermoset resin |
| CLASS                           | II                             |
| IP RATING                       | IP20                           |
| INPUT VOLTAGE                   | 230V 50Hz                      |
| SWITCH TYPE                     | Single Pole                    |
| SWITCH FUNCTION                 | 2-Way                          |
| LOAD/MAX. LOAD                  | 10AX                           |
| TERMINAL CAPACITY               | 2 x 1.0mm² or 2 x 1.5mm²       |
| WARRANTY                        | 15year(s)                      |
| MANUFACTURED IN ACCORDANCE WITH | BS EN 60669-1                  |
| ORIGIN OF MANUFACTURE           | China                          |
| EAN                             | 5051178133170                  |

## **Ceiling Pull Switch 2Way 10AX Whi**

Ideal for bathrooms and utility rooms.

- 10AX rated
- 2-way
- With approx. 1.7m pull cord
- Certified to EN 60669-1

1-AC10560-2021-V1.