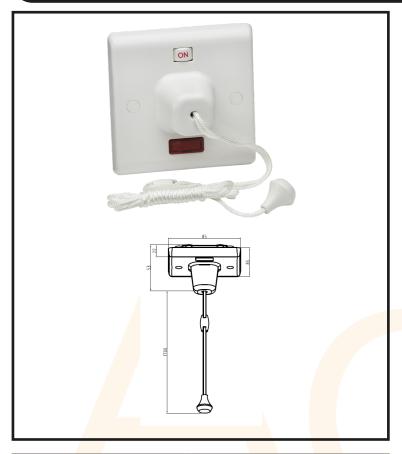

## 1 - Wiring Accessories

| <b>Technical Specification</b>  |                                                         |
|---------------------------------|---------------------------------------------------------|
| DESCRIPTION                     | 45A DP Pull Cord Switch with Neon and mechanical On/Off |
| NET WEIGHT (KG)                 | 0.145                                                   |
| FINISH                          | White                                                   |
| DIMENSIONS (MM)                 | Length - 85, Width - 85, Projection - 44                |
| CONSTRUCTION                    | Construction - Thermoset resin                          |
| CLASS                           | II                                                      |
| IP RATING                       | IP20                                                    |
| INPUT VOLTAGE                   | 230V 50Hz                                               |
| SWITCH TYPE                     | Double Pole                                             |
| EARTH TERMINAL                  | Yes                                                     |
| NEON INDICATOR                  | Yes                                                     |
| LOAD/MAX. LOAD                  | 45A                                                     |
| TERMINAL CAPACITY               | 2 x 6.0mm² or 3 x 4.0mm²                                |
| ADDITIONAL FEATURES             | Mechanical Switch with on/off and neon indicator        |
| WARRANTY                        | 15year(s)                                               |
| MANUFACTURED IN ACCORDANCE WITH | BS EN 60669-1                                           |
| ORIGIN OF MANUFACTURE           | China                                                   |
| EAN                             | 5051178133187                                           |
|                                 |                                                         |

## Ceiling Pull Switch 1Way DP 45A Whi + Neon

This model is intended for use in controlling circuits in bathrooms such as electric showers

- 45A rated
- Double Pole
- With neon indicator
- With mechanical On/Off indicator
- With approx. 1.7m pull cord
- Includes screw cap covers
- Certified to EN 60669-1