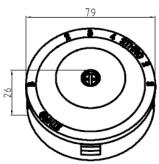

## 1 - Wiring Accessories

| Technical Specification         |                                            |
|---------------------------------|--------------------------------------------|
| DESCRIPTION                     | 20A Junction Box 4-Terminal - Black (79mm) |
| NET WEIGHT (KG)                 | 0.094                                      |
| FINISH                          | Black                                      |
| DIMENSIONS (MM)                 | Diameter - 79, Projection - 26             |
| CONSTRUCTION                    | Construction - Thermoset resin             |
| IP RATING                       | IP20                                       |
| INPUT VOLTAGE                   | 230V 50Hz                                  |
| LOAD/MAX. LOAD                  | 20A                                        |
| TERMINAL CAPACITY               | 3 x 1.5mm² or 2 x 2.5mm²                   |
| FUNCTION                        | 4 Terminal                                 |
| WARRANTY                        | 15year(s)                                  |
| MANUFACTURED IN ACCORDANCE WITH | BS EN 60670                                |
| ORIGIN OF MANUFACTURE           | China                                      |
| EAN                             | 5051178133194                              |

## **20A Junction box**

- 20A rated
- Selective entry
- 4 terminals
- 79mm diameter
- Black
- Urea constructed outer casing

1-AC10600-2021-V1.