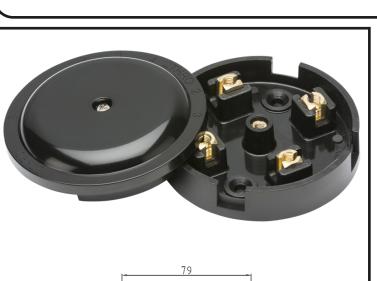

## 1 - Wiring Accessories

| Technical Specification         |                                            |
|---------------------------------|--------------------------------------------|
| DESCRIPTION                     | 20A Junction Box 4-Terminal - Black (79mm) |
| NET WEIGHT (KG)                 | 0.094                                      |
| FINISH                          | Black                                      |
| DIMENSIONS (MM)                 | Diameter - 79, Projection - 26             |
| CONSTRUCTION                    | Construction - Thermoset resin             |
| IP RATING                       | IP20                                       |
| INPUT VOLTAGE                   | 230V 50Hz                                  |
| LOAD/MAX. LOAD                  | 20A                                        |
| TERMINAL CAPACITY               | 3 x 1.5mm² or 2 x 2.5mm²                   |
| FUNCTION                        | 4 Terminal                                 |
| WARRANTY                        | 15year(s)                                  |
| MANUFACTURED IN ACCORDANCE WITH | BS EN 60670                                |
| ORIGIN OF MANUFACTURE           | China                                      |
| EAN                             | 5051178133194                              |

## **Junction Box 4 Term 20A Black**

## **20A Junction box**

- 20A rated
- Selective entry
- 4 terminals
- 79mm diameter
- Black
- Urea constructed outer casing

1-AC10600-2021-V1.