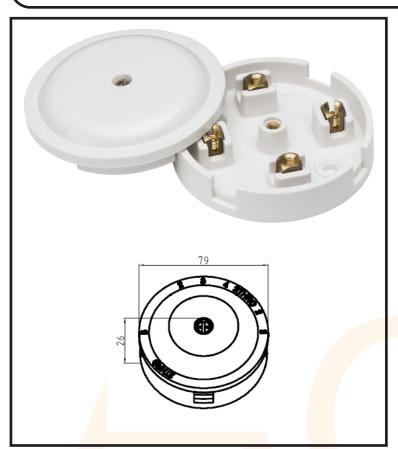

## 1 - Wiring Accessories

| Technical Specification         |                                            |
|---------------------------------|--------------------------------------------|
| DESCRIPTION                     | 20A Junction Box 4-Terminal - White (79mm) |
| NET WEIGHT (KG)                 | 0.094                                      |
| FINISH                          | White                                      |
| DIMENSIONS (MM)                 | Diameter - 79, Projection - 26             |
| CONSTRUCTION                    | Construction - Thermoset resin             |
| IP RATING                       | IP20                                       |
| INPUT VOLTAGE                   | 230V 50Hz                                  |
| LOAD/MAX. LOAD                  | 20A                                        |
| TERMINAL CAPACITY               | 3 x 1.5mm² or 2 x 2.5mm²                   |
| FUNCTION                        | 4 Terminal                                 |
| WARRANTY                        | 15year(s)                                  |
| MANUFACTURED IN ACCORDANCE WITH | BS EN 60670                                |
| ORIGIN OF MANUFACTURE           | China                                      |
| EAN                             | 5051178133231                              |

## **Junction Box 4 Term 20A White**

## **20A Junction box**

- 20A rated
- Selective entry
- 4 terminals
- 79mm diameter
- White
- Urea constructed outer casing

1-AC10601-2021-V1.