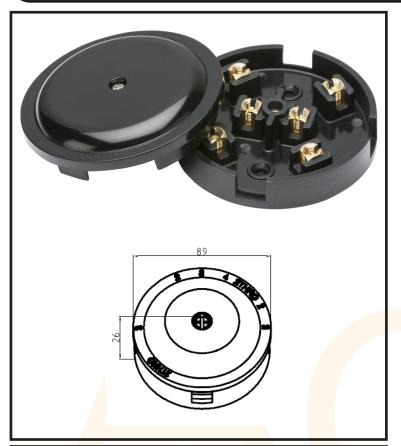

## 1 - Wiring Accessories

| Technical Specification         |                                            |
|---------------------------------|--------------------------------------------|
| DESCRIPTION                     | 20A Junction Box 6-Terminal - Black (89mm) |
| NET WEIGHT (KG)                 | 0.122                                      |
| FINISH                          | Black                                      |
| DIMENSIONS (MM)                 | Diameter - 89, Projection - 26             |
| CONSTRUCTION                    | Construction - Thermoset resin             |
| IP RATING                       | IP20                                       |
| INPUT VOLTAGE                   | 230V 50Hz                                  |
| LOAD/MAX. LOAD                  | 20A                                        |
| TERMINAL CAPACITY               | 3 x 1.5mm² or 2 x 2.5mm²                   |
| FUNCTION                        | 6 Terminal                                 |
| WARRANTY                        | 15year(s)                                  |
| MANUFACTURED IN ACCORDANCE WITH | BS EN 60670                                |
| ORIGIN OF MANUFACTURE           | China                                      |
| EAN                             | 5051178133200                              |

## **Junction Box 6 Term 20A Black**

## **20A Junction box**

- 20A rated
- Selective entry
- 6 terminals
- 89mm diameter
- Black
- Urea constructed outer casing

1-AC10610-2021-V1.