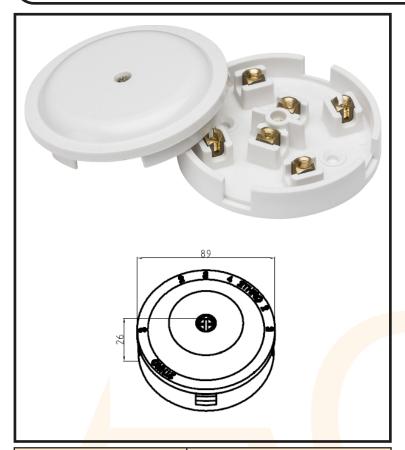

## 1 - Wiring Accessories

| Technical Specification         |                                            |
|---------------------------------|--------------------------------------------|
| DESCRIPTION                     | 20A Junction Box 6-Terminal - White (89mm) |
| NET WEIGHT (KG)                 | 0.122                                      |
| FINISH                          | White                                      |
| DIMENSIONS (MM)                 | Diameter - 89, Projection - 26             |
| CONSTRUCTION                    | Construction - Thermoset resin             |
| IP RATING                       | IP20                                       |
| INPUT VOLTAGE                   | 230V 50Hz                                  |
| LOAD/MAX. LOAD                  | 20A                                        |
| TERMINAL CAPACITY               | 3 x 1.5mm² or 2 x 2.5mm²                   |
| FUNCTION                        | 6 Terminal                                 |
| WARRANTY                        | 15year(s)                                  |
| MANUFACTURED IN ACCORDANCE WITH | BS EN 60670                                |
| ORIGIN OF MANUFACTURE           | China                                      |
| EAN                             | 5051178133248                              |

## **Junction Box 6 Term 20A White**

## **20A Junction box**

- 20A rated
- Selective entry
- 6 terminals
- 89mm diameter
- White
- Urea constructed outer casing

1-AC10611-2021-V1.