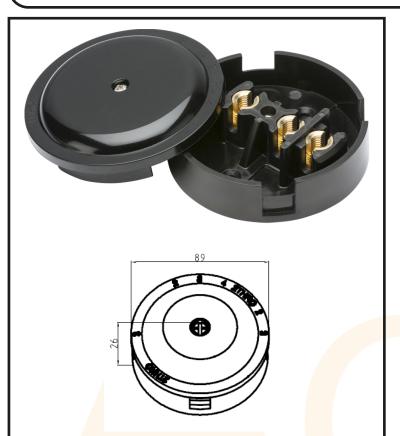

## 1 - Wiring Accessories

| Technical Specification         |                                            |
|---------------------------------|--------------------------------------------|
| DESCRIPTION                     | 30A Junction Box 3-Terminal - Black (89mm) |
| NET WEIGHT (KG)                 | 0.147                                      |
| FINISH                          | Black                                      |
| DIMENSIONS (MM)                 | Diameter - 89, Projection - 26             |
| CONSTRUCTION                    | Construction - Thermoset resin             |
| IP RATING                       | IP20                                       |
| INPUT VOLTAGE                   | 230V 50Hz                                  |
| LOAD/MAX. LOAD                  | 30A                                        |
| TERMINAL CAPACITY               | 3 x 2.5mm² or 2 x 4.0mm²                   |
| FUNCTION                        | 3 Terminal                                 |
| WARRANTY                        | 15year(s)                                  |
| MANUFACTURED IN ACCORDANCE WITH | BS EN 60670                                |
| ORIGIN OF MANUFACTURE           | China                                      |
| EAN                             | 5051178133217                              |

## **Junction Box 3 Term 30A Black**

## **30A Junction box**

- 30A rated
- Selective entry
- 3 terminals
- 89mm diameter
- Black
- Urea constructed outer casing

1-AC10620-2021-V1.