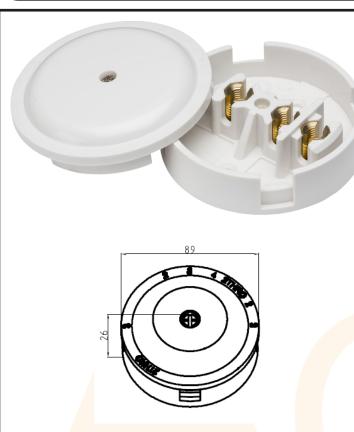

### **1 - Wiring Accessories**

| Technical Specification            |                                                  |
|------------------------------------|--------------------------------------------------|
| DESCRIPTION                        | 30A Junction Box 3-Terminal - White (89mm)       |
| NET WEIGHT (KG)                    | 0.147                                            |
| FINISH                             | White                                            |
| DIMENSIONS (MM)                    | Diameter - 89, Projection - 26                   |
| CONSTRUCTION                       | Construction - Thermoset resin                   |
| IP RATING                          | IP20                                             |
| INPUT VOLTAGE                      | 230V 50Hz                                        |
| LOAD/MAX. LOAD                     | 30A                                              |
| TERMINAL CAPACITY                  | 3 x 2.5mm <sup>2</sup> or 2 x 4.0mm <sup>2</sup> |
| FUNCTION                           | 3 Terminal                                       |
| WARRANTY                           | 15year(s)                                        |
| MANUFACTURED IN<br>ACCORDANCE WITH | BS EN 60670                                      |
| ORIGIN OF MANUFACTURE              | China                                            |
| EAN                                | 5051178133255                                    |

#### **30A Junction box**

- 30A rated
- Selective entry
- 3 terminals
- 89mm diameter
- White
- Urea constructed outer casing

1-AC10621-2021-V1.