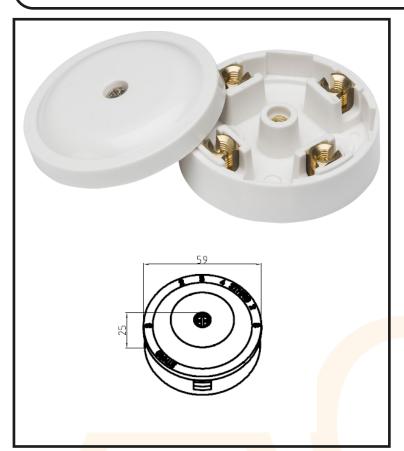

## 1 - Wiring Accessories

| <b>Technical Specification</b>  |                                            |
|---------------------------------|--------------------------------------------|
| DESCRIPTION                     | 20A Junction Box 4-Terminal - White (59mm) |
| NET WEIGHT (KG)                 | 0.06                                       |
| FINISH                          | White                                      |
| DIMENSIONS (MM)                 | Diameter - 59, Projection - 25             |
| CONSTRUCTION                    | Construction - Thermoset resin             |
| IP RATING                       | IP20                                       |
| INPUT VOLTAGE                   | 230V 50Hz                                  |
| LOAD/MAX. LOAD                  | 20A                                        |
| TERMINAL CAPACITY               | 3 x 1.5mm² or 2 x 2.5mm²                   |
| FUNCTION                        | 4 Terminal                                 |
| WARRANTY                        | 15year(s)                                  |
| MANUFACTURED IN ACCORDANCE WITH | BS EN 60670                                |
| ORIGIN OF MANUFACTURE           | China                                      |
| EAN                             | 5051178133262                              |

## Junction Box 4 Term 20A White Mini

## **20A Junction box**

- 20A rated
- Knockout entry
- 4 terminals
- 59mm diameter
- White
- Urea constructed outer casing

1-AC10622-2021-V1.