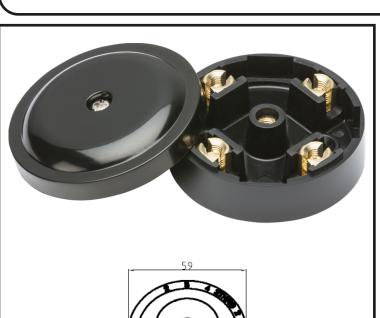

## 1 - Wiring Accessories

|--|--|--|--|

| Technical Specification         |                                            |
|---------------------------------|--------------------------------------------|
| DESCRIPTION                     | 20A Junction Box 4-Terminal - Black (59mm) |
| NET WEIGHT (KG)                 | 0.06                                       |
| FINISH                          | Black                                      |
| DIMENSIONS (MM)                 | Diameter - 59, Projection - 25             |
| CONSTRUCTION                    | Construction - Thermoset resin             |
| IP RATING                       | IP20                                       |
| INPUT VOLTAGE                   | 230V 50Hz                                  |
| LOAD/MAX. LOAD                  | 20A                                        |
| TERMINAL CAPACITY               | 3 x 1.5mm² or 2 x 2.5mm²                   |
| FUNCTION                        | 4 Terminal                                 |
| WARRANTY                        | 15year(s)                                  |
| MANUFACTURED IN ACCORDANCE WITH | BS EN 60670                                |
| ORIGIN OF MANUFACTURE           | China                                      |
| EAN                             | 5051178133224                              |

## Junction Box 4 Term 20A Black Mini

## **20A Junction box**

- 20A rated
- Knockout entry
- 4 terminals
- 59mm diameter
- Black
- Urea constructed outer casing

1-AC10630-2021-V1.