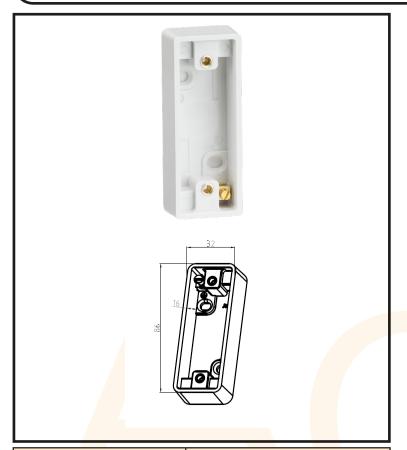

## 1 - Wiring Accessories

| Technical Specification         |                                        |
|---------------------------------|----------------------------------------|
| DESCRIPTION                     | Single 16mm Architrave Pattress<br>Box |
| NET WEIGHT (KG)                 | 0.032                                  |
| FINISH                          | White                                  |
| DIMENSIONS (MM)                 | Height - 86, Width - 33, Depth - 20    |
| CONSTRUCTION                    | Construction - Thermoset resin         |
| IP RATING                       | IP20                                   |
| EARTH TERMINAL                  | Yes                                    |
| WARRANTY                        | 15year(s)                              |
| MANUFACTURED IN ACCORDANCE WITH | BS 5733                                |
| ORIGIN OF MANUFACTURE           | China                                  |
| EAN                             | 5051178133101                          |

## **Architrave Pattress 1 Gang**

Square Edge for use with the Knightsbridge Square Edge (SN) series of wiring accessories, also suitable for general purpose use.

- Architrave size
- 16mm
- With earth terminal