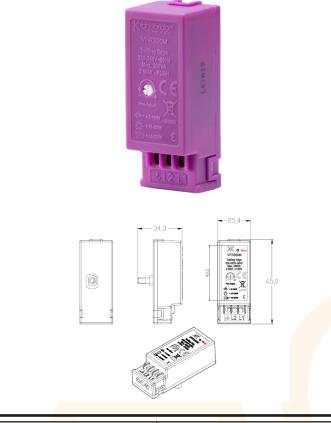

## **1 - Wiring Accessories**

| Technical Specification            |                                                                                |
|------------------------------------|--------------------------------------------------------------------------------|
| DESCRIPTION                        | 10-200W (5-150W LED) Trailing Edge<br>LED Dimmer Module                        |
| NET WEIGHT (KG)                    | 0.046                                                                          |
| DIMENSIONS (MM)                    | Height - 65, Width - 25.4, Depth - 40,<br>Projection - 18, Recessed Depth - 23 |
| MINIMUM MOUNTING BOX<br>DEPTH      | 35mm                                                                           |
| CONSTRUCTION                       | Construction - Polycarbonate                                                   |
| IP RATING                          | IP20                                                                           |
| INPUT VOLTAGE                      | 230V 50Hz                                                                      |
| SWITCH FUNCTION                    | 2-Way                                                                          |
| LOAD/MAX. LOAD                     | 10-200W (5-150W LED)                                                           |
| TERMINAL CAPACITY                  | 2 x 1.0mm <sup>2</sup> or 2 x 1.5mm <sup>2</sup>                               |
| ADDITIONAL FEATURES                | Trailing Edge                                                                  |
| WARRANTY                           | 2year(s)                                                                       |
| MANUFACTURED IN<br>ACCORDANCE WITH | BS EN 60669-2                                                                  |
| ORIGIN OF MANUFACTURE              | China                                                                          |
| EAN                                | 5051178133309                                                                  |

## 10-200W (5-150W LED) Trailing Edge LED Dimmer Module

Replacement Trailing edge dimmer module. Offset position

- 10-200W Incandescent
- 5-150W LED
- 2-way
- Push on/off
- With Potentiometer for trimming the dimming curve
- Trailing edge dimmer technology
- Certified to EN 60669-2
- Minimum mounting box depth: 35mm