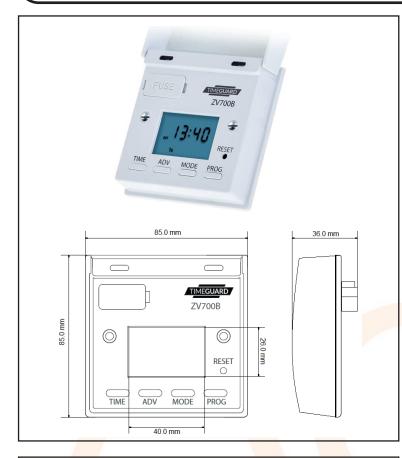

## **Digital 7 Day Wall Switch with Optional Dusk Start**

6 different time periods (5 day plus 2 day or 7 day programming) displayed on an easy-view blue illuminated screen.

Photocell mode: The light output will only come onwhen the light level drops, if it is within a programmed times.

Random mode: On a random basis, it can change the ON/OFF times programmed by up to 30minutes earlier, or later than programmed.

Manual mode: The light output is controlled by the Adv button, not the programmed times.

Automatic summer/winter time changeover.

Note: FLA01 strip light adaptor may be required in certain installations.

AC11191 - 2021 - V1