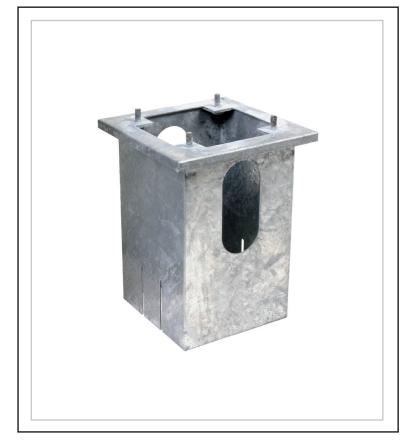

## **Ground Mounting Base**

For strong & stable mounting of ACEL basic pedestals Manufactured from hot-dipped galvanised steel For root mounting Fits AC92525, AC92526 & AC92527 Manufactured in the UK

| Technical Specification |                    |
|-------------------------|--------------------|
| Attribute               | Value              |
| Material                | Galvanised Steel   |
| Dimensions              | 189 x 189 x 272 mm |
| Mass                    | < 2.5 kg           |
|                         |                    |
|                         |                    |
|                         |                    |
|                         |                    |
|                         |                    |
|                         |                    |
|                         |                    |
|                         |                    |
|                         |                    |
|                         |                    |
|                         |                    |
|                         |                    |