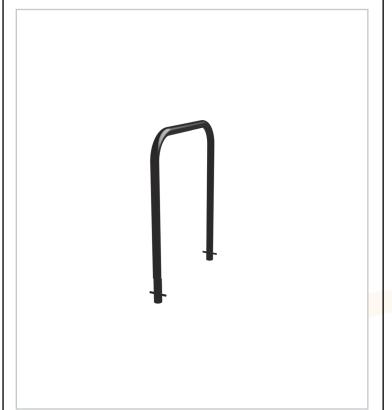

## **Protection Barrier 48 mm**

Manufactured from galvanised steel Black powder coated finish Root mounted protection 650 mm above ground level

| Technical Specification         |                              |
|---------------------------------|------------------------------|
| Attri <mark>bute</mark>         | Value                        |
| Installe <mark>d Heig</mark> ht | Approx. 65 <mark>0 mm</mark> |
| Installed Width                 | Approx. 635 mm               |
| Tube Diameter                   | Approx. 48 mm                |
| Material                        | 3 mm Galvanised steel        |
| Finish                          | Powder coated - Black        |
| Mounting                        | Root mounted - Burried       |
|                                 |                              |
|                                 |                              |
|                                 |                              |
|                                 |                              |
|                                 |                              |
|                                 |                              |
|                                 |                              |
|                                 |                              |