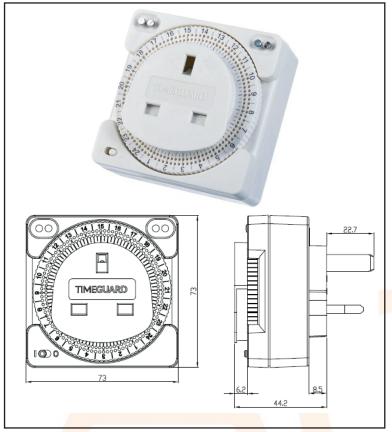

## **Plug-In Time Controller 24hr**

Plug in control for 13 amp (3kW) appliances and filament lamps up to 400W.

Easy to use setting pins.

30 minute minimum switching interval.

Interval can be increased in 15 minute steps.

Up to 24 ON & OFF programmes per day (additional pins required).

Manual override until next programme change.

| Technica <mark>l Spec</mark> ification |                                               |  |  |
|----------------------------------------|-----------------------------------------------|--|--|
| Operatin <mark>g Volt</mark> age:      | 230V AC 50Hz                                  |  |  |
| Installtion Type:                      | Plug-In                                       |  |  |
| Earth Class Rating:                    | Class I                                       |  |  |
| Operating Temperature:                 | 0° to 40°C                                    |  |  |
| Ingress Protection Rating:             | IP20                                          |  |  |
| Program Modes:                         | 24 Hour                                       |  |  |
| Switch Type:                           | Single Pole                                   |  |  |
| Switch Rating:                         | 13A Resistive, 80W LED, 400W Halogen, 60W CFL |  |  |
|                                        |                                               |  |  |
|                                        |                                               |  |  |
|                                        |                                               |  |  |
|                                        |                                               |  |  |
|                                        |                                               |  |  |
|                                        |                                               |  |  |
|                                        |                                               |  |  |