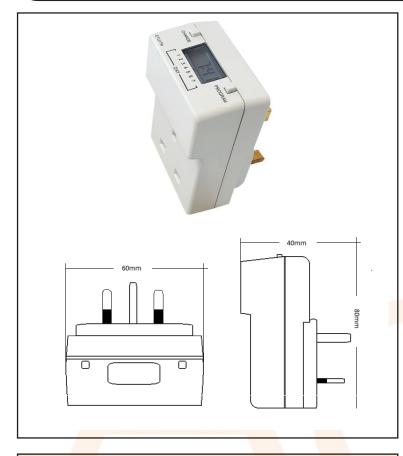

## **Plug-In Time Controller 7 Day**

Top side display for ease of viewing when in use.

Slimline plug-in control.

7 Day programming 7 ON/OFF programmes over a choice of day groups or individual days.

Manual Override (Self-cancelling).

Optional random switching feature.

Rechargeable battery backup: Factory fitted (non-replaceable) up to 1000 hours.

| 230V AC 50Hz                               |
|--------------------------------------------|
| Plug-In                                    |
| Class II                                   |
| -10° to 35°C                               |
| Up to 1000 Hours                           |
| 24 Hour, 7 Day, Random                     |
| Single Pole                                |
| 13A Resistive, 2500W Incandescent/Halogen, |
| 500W Fluorescent, 100W LED                 |
| 1 Minute                                   |
|                                            |
|                                            |
|                                            |
|                                            |
|                                            |
|                                            |