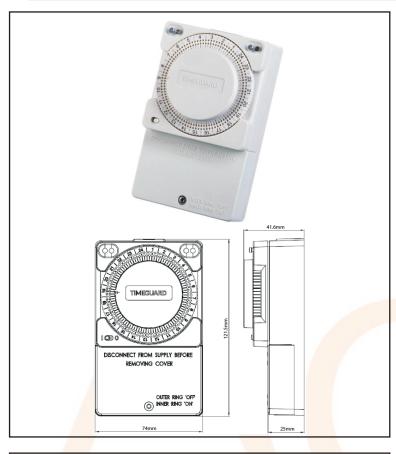

## **Plug-In Time Controller 7 Day**

For total control of your hot water.

Switches ON and OFF at preset times.

Easy to use setting pins.

30 minute minimum switching interval.

Switching interval can be increased in 15 minutes steps.

Bottom or rear entry for cable.

Manual override until next programme change.

| 230V AC 50Hz                                  |
|-----------------------------------------------|
| Surface                                       |
| Class II                                      |
| 0° to 40°C                                    |
| Setting Pins                                  |
| 24 Hour                                       |
| Single Pole                                   |
| 13A Resistive, 80W LED, 400W Halogen, 60W CFL |
| 500W Fluorescent, 100W LED                    |
|                                               |
|                                               |
|                                               |
|                                               |
|                                               |
|                                               |
|                                               |