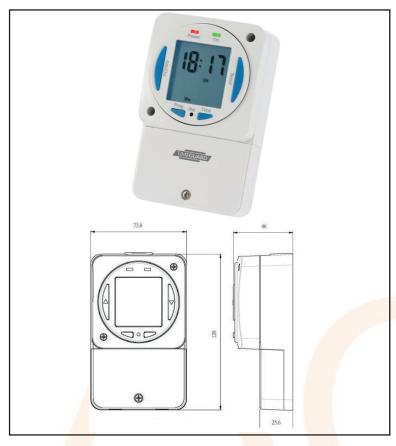

## **24HR Digital General Purpose Time Cotroller**

4 ON/4 OFF Programme Periods Per Day.

**Shortest Switching Time 1 Minute.** 

Extra Large Screen With Blue LED Backlighting.

Red LED 'Mains ON' and Green LED 'Output' Indicators
For Easy Viewing Large Programme Buttons.

Self-Cancelling Override Button To Next Programme Change.

Optional 1 &2 Hour Boost Button automatic Summer/Winter Time Change.

Rechargeable memory back-up.

AC1157 - 2021 - V1