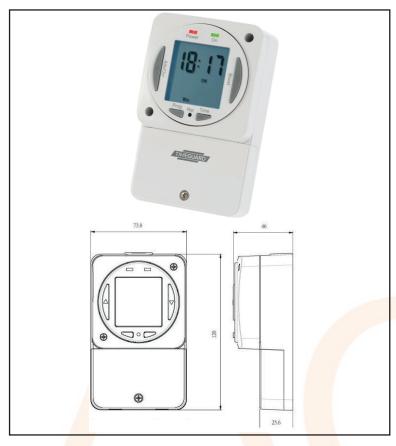

## 1 - Wiring Accessories

| Technical Specification           |                                                   |
|-----------------------------------|---------------------------------------------------|
| Operatin <mark>g Volt</mark> age: | 230V AC 50Hz                                      |
| Installtion Type:                 | Surface                                           |
| Earth Class Rating:               | Class II                                          |
| Operating Temperature:            | 0° to 40°C                                        |
| Power Reserve:                    | Up to 672 Hours (28 Days)                         |
| Program Modes:                    | 24 Hour, 1 Hour or 2 Hour Boost, Permanent ON/OFF |
| Switch Type:                      | Single Pole                                       |
| Switch Rating:                    | 13A Resistive, 80W LED, 400W Halogen, 60W CFL     |
|                                   | 500W Fluorescent, 100W LED                        |
| Voltage Free Contacts:            | Changeover Contacts                               |
|                                   |                                                   |
|                                   |                                                   |
|                                   |                                                   |
|                                   |                                                   |
|                                   |                                                   |

## AC1157

## **24HR Digital General Purpose Time Cotroller**

4 ON/4 OFF Programme Periods Per Day.

**Shortest Switching Time 1 Minute.** 

Extra Large Screen With Blue LED Backlighting.

Red LED 'Mains ON' and Green LED 'Output' Indicators For Easy Viewing Large Programme Buttons.

Self-Cancelling Override Button To Next Programme Change.

Optional 1 &2 Hour Boost Button automatic Summer/Winter Time Change.

Rechargeable memory back-up.

AC1157 - 2021 - V1