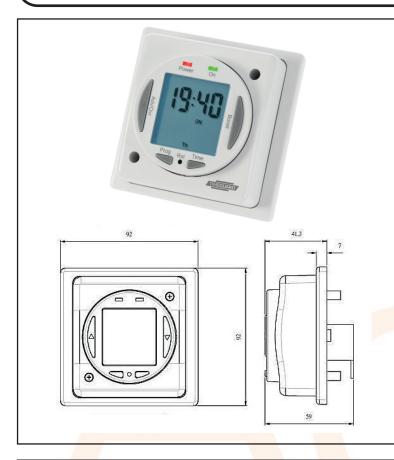

## 7 Day Digital Immersion Controller

4 ON/4 OFF Programme Periods Per Day, Up to 28 ON/OFF Programmes Per Week.

**Shortest Switching Time 1 Minute.** 

Extra Large Screen With Blue LED Backlighting.

Red LED 'Mains ON' and Green LED 'Output' Indicators For Easy Viewing Large Programme Buttons.

Self-Cancelling Override Button To Next Programme Change.

Optional 1 & 2 Hour Boost Button automatic Summer/Winter Time Change.

Rechargeable memory back-up.

AC1159 - 2021 - V1