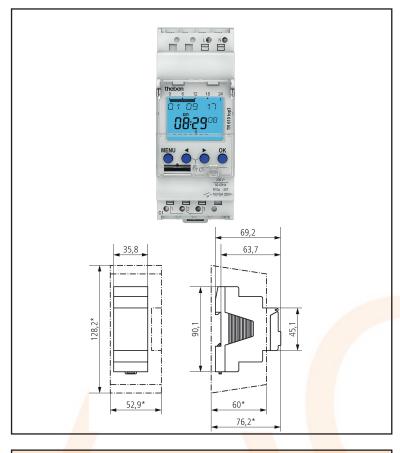

## **DIN Rail Time Switch 24HR/7Day**

Programming schedules can be updated via bluetooth via app updates.

**Copy programme function** 

PIN Lock to disable tempering of the controller.

Up to 10 year power reserve.

Wall mounting kit 35 mm Item no.: 9070064

PC set OBELISK top2/3 Item no.: 9070409

| Technica <mark>l Spec</mark> ification |                                                  |
|----------------------------------------|--------------------------------------------------|
| Operatin <mark>g Volt</mark> age:      | 230V AC 50 - 60Hz                                |
| Installtion Type:                      | DIN rail (2 module)                              |
| Earth Class Rating:                    | Class II                                         |
| Operating Temperature:                 | -30° to 60°C                                     |
| IP Rating:                             | IP20                                             |
| Program Modes:                         | 24 Hour, 7 Day, Permanent ON/OFF, Holiday Mode   |
| Shortest Switching Time:               | 1 Minute                                         |
| Switch Rating:                         | 16A Resistive, 600W LED (With each LED lamp > 8W |
|                                        | 50W LED (With each LED lamp <2W, 2600W Halogen,  |
|                                        | 1100W Energy saving lamps                        |
|                                        | 750W Fluorescent                                 |
| Time Basis:                            | Quartz                                           |
| Memory Locations:                      | 56                                               |
|                                        |                                                  |
|                                        |                                                  |