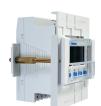

## **DIN Rail Time Switch 24HR/7Day**

Programming schedules can be updated via bluetooth via app updates.

**Copy programme function** 

PIN Lock to disable tempering of the controller.

Up to 10 year power reserve.

Wall mounting kit 35 mm Item no.: 9070064

PC set OBELISK top2/3 Item no.: 9070409

| Technica <mark>l Spec</mark> ification |                                                  |
|----------------------------------------|--------------------------------------------------|
| Operatin <mark>g Volt</mark> age:      | 230V AC 50 - 60Hz                                |
| Installtion Type:                      | DIN rail (2 module)                              |
| Earth Class Rating:                    | Class II                                         |
| Operating Temperature:                 | -30° to 60°C                                     |
| IP Rating:                             | IP20                                             |
| Program Modes:                         | 24 Hour, 7 Day, Permanent ON/OFF, Holiday Mode   |
| Shortest Switching Time:               | 1 Minute                                         |
| Switch Rating:                         | 16A Resistive, 600W LED (With each LED lamp > 8W |
|                                        | 50W LED (With each LED lamp <2W, 2600W Halogen,  |
|                                        | 1100W Energy saving lamps                        |
|                                        | 750W Fluorescent                                 |
| Time Basis:                            | Quartz                                           |
| Memory Locations:                      | 56                                               |
|                                        |                                                  |
|                                        |                                                  |