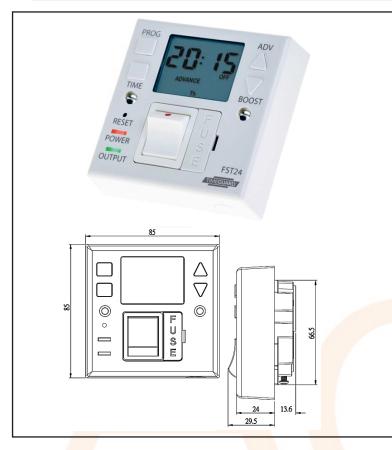

## **Fused Spur Time Switch 24HR**

Up to 4 ON and OFF programmes available daily.

Suitable for use with up to 3kW immersionheaters.

Red LED 'Mains ON' and green LED 'Output' indicators for easy viewing.

Permanent OFF and timed outputs available.

Easy view 24 hour digital clock/timer display.

Optional 1 or 2 hour boost facility

Automatic summer/winter time changeover.

Self-cancelling override.

Programme advance and review options.

Integral memory back up battery retains programmes in the event of a power failure.

Ideal for replacing single gang connection unit or fixed appliance outlets.

Double pole switch for ease of control, BS1362 fuse replaceable from front.

AC1165 - 2021 - V1