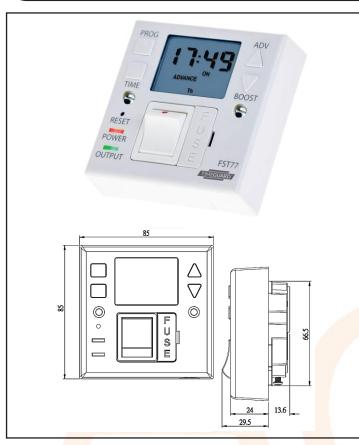

## **Fused Spur Time Switch 7 Day**

Up to 4 ON and OFF programmes available (5 day plus 2 or 7 day programmes) giving up to 28 ON and OFF programmes per week.

Suitable for use with up to 3kW immersion heaters.

Red LED 'Mains ON' and green LED 'Output' indicators for easy viewing.

Permanent OFF and timed outputs available.

Easy view 24 hour digital clock/timer display.

**Optional 1 or 2 hour boost facility** 

Automatic summer/winter time changeover.

Self-cancelling override.

Programme advance and review options.

Integral memory back up battery retains programmes in the event of a power failure.

Ideal for replacing single gang connection unit or fixed appliance outlets.

Double pole switch for ease of control, BS1362 fuse replaceable from front.

AC1166 - 2021 - V1

www.electric-center.co.uk