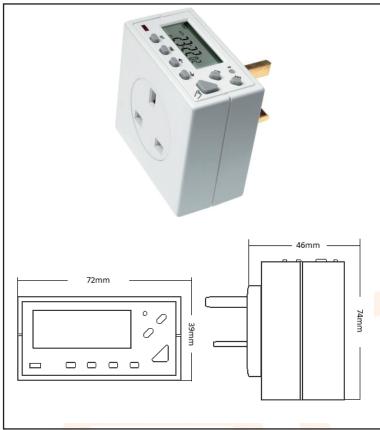

## 7 Day Digital Compact Plug-In Timer

20 ON/OFF switching programmes.

24 hour LCD display for easy viewing.

Up to 24 hour countdown facility (giving a manual start to a timed OFF).

Self-cancelling override and permanent ON/OFF facility.

Optional random delay to both start and finish of all programmes.

**Output ON indicator light.** 

AC1169 - 2021 - V1