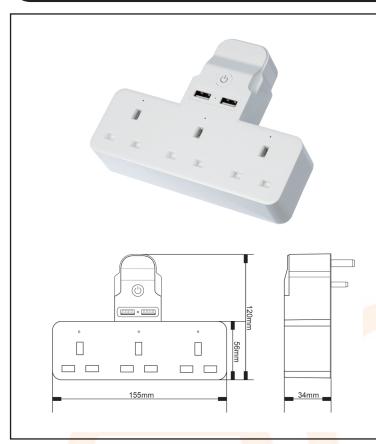

## WiFi 3 Way Smart Socket Adapter with USB Port

App Available for Android and IOS only. Can be controlled from any mobile device that supports a Wi-Fi connection or a mobile data connection Supports multiple devices.

Supports multiple devices.

**Programs: 24 Hour or 7 Day options.** 

Manual Override: Yes.

Countdown Function: Yes.

Countdown Function: Yes.

Google Assistant and Amazon Echo Support.

AC11700 - 2022 - V1

www.electric-center.co.uk