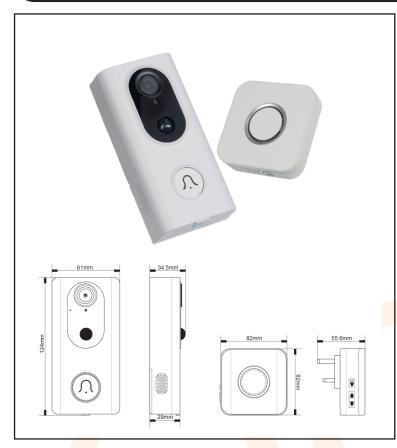

| Technical Specification           |                                                 |
|-----------------------------------|-------------------------------------------------|
| Operatin <mark>g Volt</mark> age: | 230V AC (Chime), 5V 1A DC (Doorbell)            |
| Installtion Type:                 | Plug-In (Chime), Surface (Doorbell)             |
| Earth Class Rating:               | Class II (Chime), Class III (Doorbell)          |
| Operating Temperature:            | -10° to 55°C                                    |
| Power Reserve:                    | (1 - 2 Months) Depends on useage & PIR triggers |
| Transmission Distance:            | Outdoor 30 Metres, Indoor 15 Metres             |
| Camera Resolution:                | 720P                                            |
| Field Of View:                    | 148°                                            |
| Video Recording:                  | Event Based                                     |
| Alarm Volume                      | 30 to 110dB (Chime), Adjustable                 |
| Audio:                            | Internal Speaker and Microphone                 |
| Storage:                          | 128GB Micro SD Card (Not Included)              |
| Motion Detection & Angle:         | Up to 5m, (Fixed). 120° Angle                   |
| Night Vision:                     | Yes                                             |
| Standby Consumption:              | <0.4W (Chime)                                   |

## Wi-Fi Smart Camera Doorbell & Chime

WiFi Smart Camera Doorbell c/w Remote WiFi Chime.

**Two Way Voice Communication.** 

Night Vision.

**Built-in PIR.** 

SD storage.

TuyaSmart App controlled.

Google Ass<mark>istant & Amazon Alexa com</mark>patibl<mark>e.</mark>

Supports multiple devices.

Available for IOS and Android only works with Wi-Fi and mobile data.

Supplied with 5V/1A DC power adaptor and 2 x 18650 rechargeable batteries.

AC11701 - 2022 - V1

www.electric-center.co.uk