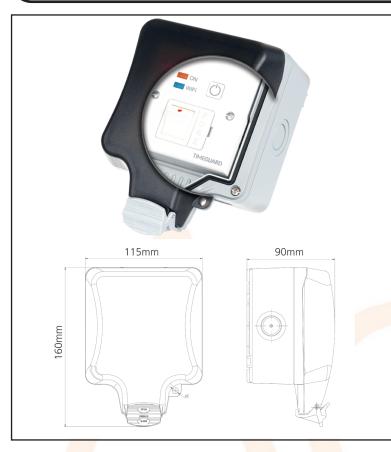

## 1 - Wiring Accessories

| Technica <mark>l Spec</mark> ification |                                                         |
|----------------------------------------|---------------------------------------------------------|
| Operati <mark>ng Volta</mark> ge:      | 230V AC 50Hz                                            |
| Installtion Type:                      | Flush Wall Box/Surface Mount Patress Box                |
| Earth Class Rating:                    | Class II                                                |
| Operating Temperature:                 | 0° to 40°C                                              |
| IP Rating                              | IP66                                                    |
| Program Modes:                         | 24 Hour, 7 Day, 1 Hour / 2 Hour Boost, Permanent ON/OFF |
| Switch Type:                           | Double Pole                                             |
| Switch Rating:                         | 13A Resistive, 500W LED, 500W Fluorescent               |
| Permanent ON Facility:                 | Yes (App Enabled or Power Button)                       |
|                                        |                                                         |
|                                        |                                                         |
|                                        |                                                         |
|                                        |                                                         |
|                                        |                                                         |
|                                        |                                                         |
|                                        |                                                         |

## **Wi-Fi Controlled IP66 Fused Spur** (Tuya Edition)

Available for Android and IOS.

Remote controlled from your phone via Wi-Fi and a data connection.

Can reduce running costs if unwanted programmes are cancelled.

Supports multiple devices.

Supports multiple users.

Permanent ON, Permanent OFF, Boost/Countdown Modes.

Positive ON/OFF status, with colour coded LED indicators.

**Automatic summer/winter changeover.** 

**Hey Google & Alexa Supported.** 