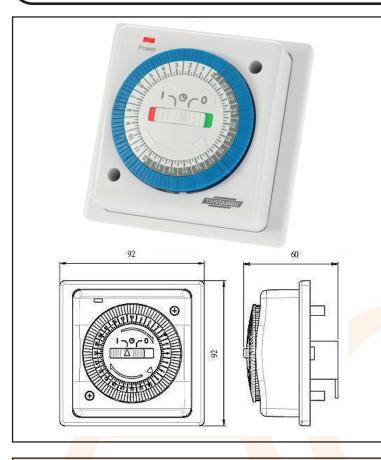

## 1 - Wiring Accessories

| <b>24HR</b> N | <b>lechcanical</b> | General |
|---------------|--------------------|---------|
| <b>Purpos</b> | e Timer            |         |

AC1170

96 Quick-Set Segments for up to 48 ON/48 OFF Programmes Per 24 Hrs

Red LED 'Mains ON' indicator for easy viewing 'Traffic Light' Slide Switch for Easy ON (green), Auto (green & red) and OFF (red) Mode Indication

**Switches ON and OFF at Preset Times** 

Easy to use captive segment dial

Permanent ON/OFF control

Fits a standard flush or surface mount box 32mm

**Voltage Free Contacts** 

| Technica <mark>l Spec</mark> ification |                                                     |  |
|----------------------------------------|-----------------------------------------------------|--|
| Operati <mark>ng Volt</mark> age:      | 230V AC 50Hz                                        |  |
| Installtion Type:                      | Surface Mount                                       |  |
| Earth Class Rating:                    | Class II                                            |  |
| Operating Temperature:                 | 0° to 40°C                                          |  |
| IP Rating:                             | IP20                                                |  |
| Program Modes:                         | 24 Hour, Permanent ON/OFF                           |  |
| Shortest Switching Time:               | 15 Minutes                                          |  |
| Switch Rating:                         | 16A Resistive, 8A Inductive, 100W LED, 750W Halogen |  |
|                                        | 100W CFL                                            |  |
|                                        |                                                     |  |
|                                        |                                                     |  |
|                                        |                                                     |  |
|                                        |                                                     |  |
|                                        |                                                     |  |
|                                        |                                                     |  |