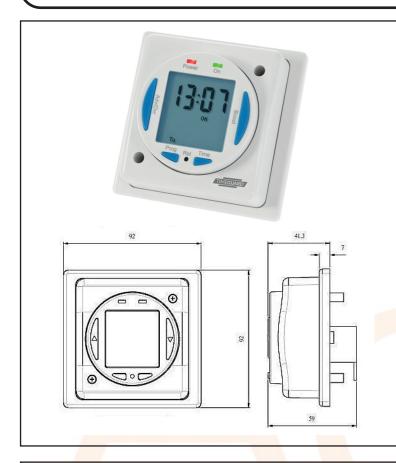

## 7 Day Digital Immersion Controller

4 ON/4 OFF Programme Periods Per Day, Up to 28 ON/OFF Programmes Per Week.

**Shortest Switching Time 1 Minute.** 

Extra Large Screen With Blue LED Backlighting.

Red LED 'Mains ON' and Green LED 'Output' Indicators For Easy Viewing Large Programme Buttons.

Self-Cancelling Override Button To Next Programme Change.

Optional 1 & 2 Hour Boost Button automatic Summer/Winter Time Change.

Rechargeable memory back-up.

**Voltage Free Contacts.** 

AC1173 - 2021 - V1