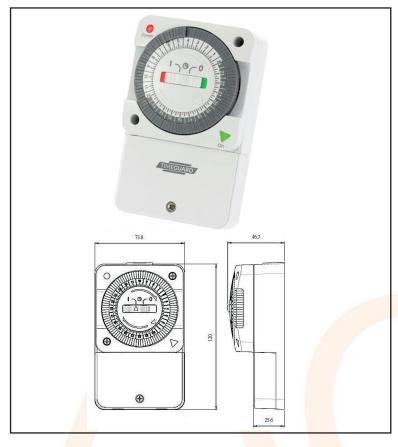

## **24HR Mechanical General Purpose Timer**

4 ON/4 OFF Programme Periods Per Day, Up to 28 ON/OFF Programmes Per Week.

96 Quick-Set Segments for up to 48 ON/48 OFF Programmes Per 24 Hrs

Red LED 'Mains ON' & Green LED 'Output'
'Traffic Light' Slide Switch for Easy ON (green),
Auto (green & red) and OFF (red) Mode Indication

Switches ON & OFF At Preset Times

**Captive Segment Dial** 

Permanent ON/OFF Control

**Voltage Free Contacts** 

AC1174 - 2021 - V1