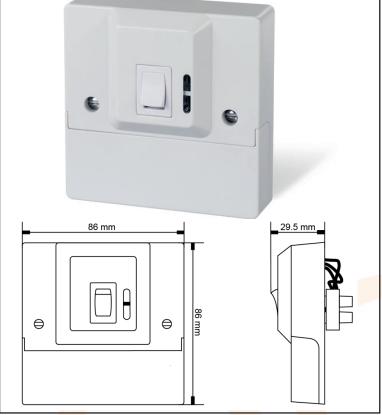

## AC1190

## **Programable Security Light Switch**

Replaces existing One or Two Way light switches -2 wire

**Manual ON/OFF Switch** 

**Supplied with 9V battery** 

**Concealed front panel with retaining screw** 

Low battery alert LED indication

Adjustable lux (Light level) setting

AC1190 - 2021 - V1