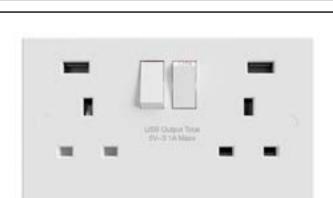

## 1 - Wiring Accessories

| Technical Specification |                                  |
|-------------------------|----------------------------------|
| Supply Voltage          | 250V AC 50Hz                     |
| Socket Rating           | 13A                              |
| USB Output              | 5V DC, 3.1A Shared Between Ports |
| Colour                  | White                            |
| Front Plate Material    | Urea Formaldehyde                |
| No. of Gangs            | 2                                |
| No. of Poles            | Single Pole                      |
| Terminal Capacity       | 4 x 2.5mm²                       |
| No. of Earth Terminals  | 2                                |
| Plate Dimensions        | 146mm x 86mm x 9mm               |
| Standards               | BS 1363                          |
|                         |                                  |
|                         |                                  |
|                         |                                  |
|                         |                                  |

## 2g 13A SP Sw Skt + 2p 3.1A USB (2A)

## **Features & Benefits**

- 9mm Square Urea Wiring Accessory
- 13A 2g SP USB Switch Socket
- 3.1A USB Charger (2 x USB A Ports)
- 25mm minimum back box depth

1-AC13236-2024-V1