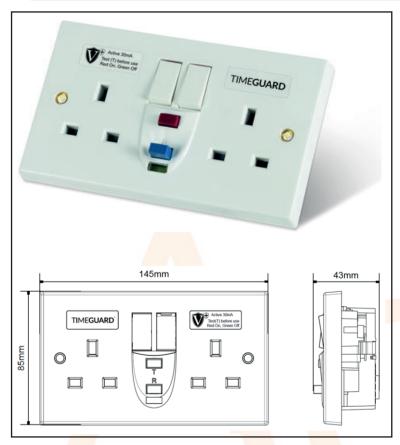

## 1 - Wiring Accessories

| Technica <mark>l Spec</mark> ification |                                                     |
|----------------------------------------|-----------------------------------------------------|
| Operatin <mark>g Volt</mark> age:      | 230V AC 50Hz                                        |
| Installtion Type:                      | Surface / Recessed                                  |
| Earth Class Rating:                    | Class I                                             |
| Operating Temperature:                 | -5° to 40°C                                         |
| Socket Outlet:                         | Twin Gang 13A BS Plug                               |
| Switch Type:                           | Single Pole (Switched Socket)                       |
| Classification Type:                   | IEC 60755                                           |
| RCD Type:                              | Double Pole, Suitable For 2 and 3 Wire Applications |
| Rated Trip Current:                    | 30mA                                                |
| Breaking Capacity:                     | 250A (Earth Leakage)                                |
| Trip Speed:                            | Less than 40msec at 150mA residual current          |
| Through Fault Withstand:               | 1500A                                               |
| Altitude:                              | <2000m                                              |
| Cable Capacity:                        | 1x8mm² or 2x4mm² or 3x2.5mm² (Fixed),               |
|                                        | 10.5mm DiameterMax (Flexible)                       |

## **RCD Double Gang White Switched Socket - Active**

**New Dual Flag Technology provides added** protection against the risks of electrocution.

High EMC Immunity dramatically reduces nuisance tripping.

Conforms to BS7288:2016 BS1363-2, and meets latest IET Wiring Regulations

Continues to protect with Lost Neutral /pulsating DC earth fault

**Designed, Tested and Certified in the UK** 

Type A RCD

Suits A 25mm Back Box (Minimum)