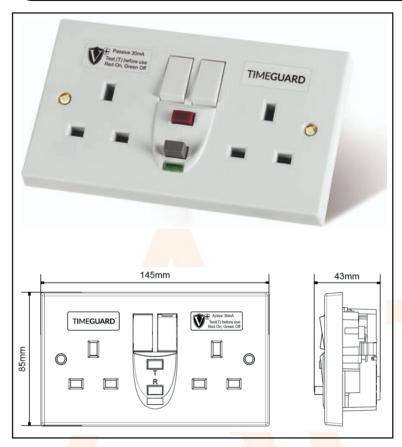

## AC1703

## RCD Double Gang White Switched Socket - Passive

New Dual Flag Technology provides added protection against the risks of electrocution.

High EMC Immunity dramatically reduces nuisance tripping.

Conforms to BS7288:2016 BS1363-2, and meets latest IET Wiring Regulations

Continues to protect with Lost Neutral /pulsating DC earth fault

Designed, Tested and Certified in the UK

Type A RCD

**Suits A 25mm Back Box (Minimum)** 

AC1703 - 2021 - V1