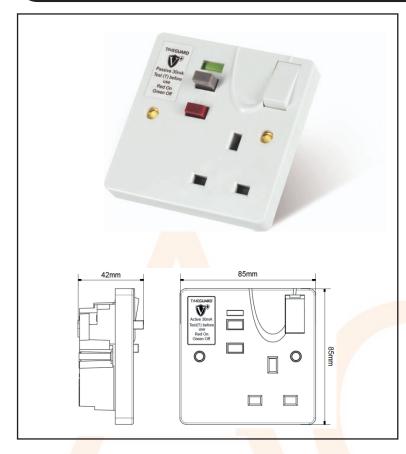

## 1 - Wiring Accessories

| Technica <mark>l Spec</mark> ification |                                                     |
|----------------------------------------|-----------------------------------------------------|
| Operatin <mark>g Volt</mark> age:      | 230V AC 50Hz                                        |
| Installtion Type:                      | Surface / Recessed                                  |
| Earth Class Rating:                    | Class I                                             |
| Operating Temperature:                 | -5° to 40°C                                         |
| Socket Outlet:                         | Single Gang 13A BS Plug                             |
| Switch Type:                           | Single Pole (Switched Socket)                       |
| Classification Type:                   | IEC 60755                                           |
| RCD Type:                              | Double Pole, Suitable For 2 and 3 Wire Applications |
| Rated Trip Current:                    | 30mA                                                |
| Breaking Capacity:                     | 250A (Earth Leakage)                                |
| Trip Speed:                            | Less than 40msec at 150mA residual current          |
| Through Fault Withstand:               | 1500A                                               |
| Altitude:                              | <2000m                                              |
| Cable Capacity:                        | 1x8mm² or 2x4mm² or 3x2.5mm² (Fixed),               |
|                                        | 10.5mm DiameterMax (Flexible)                       |

## AC1704

## RCD Single Gang White Switched Socket - Passive

New Dual Flag Technology provides added protection against the risks of electrocution.

High EMC Immunity dramatically reduces nuisance tripping.

Conforms to BS7288:2016 BS1363-2, and meets latest IET Wiring Regulations

Continues to protect with Lost Neutral /pulsating DC earth fault

Designed, Tested and Certified in the UK

Type A RCD

Suits A 25mm Back Box (Minimum)

AC1704 - 2021 - V1