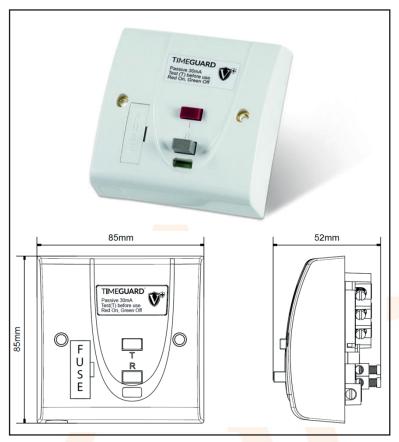

## AC1713

## RCD Single Gang White Fused Connection Unit - Passive

New Dual Flag Technology provides added protection against the risks of electrocution.

High EMC Immunity dramatically reduces nuisance tripping.

Conforms to BS7288:2016 BS1363-2, and meets latest IET Wiring Regulations

Continues to protect with Lost Neutral /pulsating DC earth fault

**Designed, Tested and Certified in the UK** 

Type A RCD

Suits A 25mm Back Box (Minimum)

AC1713 - 2021 - V1