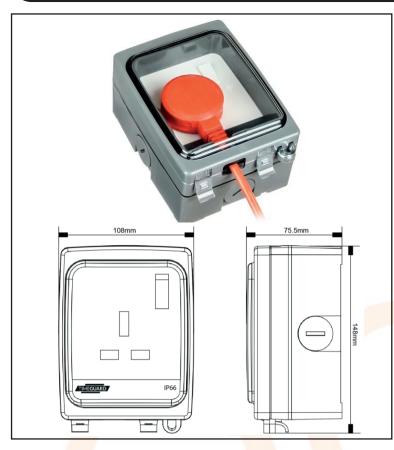

## 1 - Wiring Accessories

| Technical Specification           |                                   |
|-----------------------------------|-----------------------------------|
| Operati <mark>ng Volt</mark> age: | 230V AC 50Hz                      |
| Installtion Type:                 | Surface                           |
| Earth Class Rating:               | Class I                           |
| Operating Temperature:            | -5° to 55°C                       |
| IP Rating:                        | IP66                              |
| Socket Outlet:                    | Single Gang 13A BS Plug           |
| Switch Type                       | Single Pole (Switched Socket)     |
| Mounting Hole Centres:            | 120mm Top/Bottom, 72mm Left/Right |
|                                   |                                   |
|                                   |                                   |
|                                   |                                   |
|                                   |                                   |
|                                   |                                   |
|                                   |                                   |
|                                   |                                   |

## **IP66 Single Gang 13A Switched Socket**

Weathersafe 'Vision' see-through clear plastic cover

**Lockable cover facility** 

**Impact resistant housing** 

Easy release lid catch

**Multiple M20 threaded screw-outs** 

Power 'ON' neon indicator clearly visible when lid closed

Spacious design allowing full closure of lid with plug in position

**Complies with BS1363** 

**IP66** weatherproof rating

AC1730 - 2021 - V1