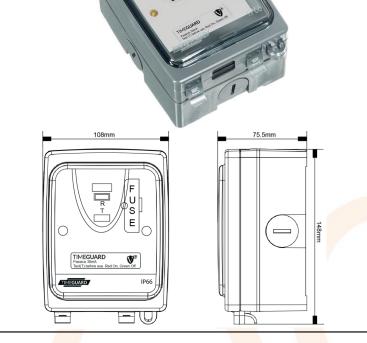

## IP66 Single Gang 13A RCD Fused Spur - Passive

Weathersafe 'Vision' see-through clear plastic cover.

Lockable cover facility.

Impact resistant housing.

Easy release lid catch.

Multiple M20 threaded screw-outs.

AC1731 - 2021 - V1

| www.electric-center.co.uk |  |
|---------------------------|--|

| Technical Specification  |                                            |
|--------------------------|--------------------------------------------|
| Operating Voltage:       | 230V AC 50Hz                               |
|                          |                                            |
| Installtion Type:        | Surface                                    |
| Earth Class Rating:      | Class I                                    |
| Operating Temperature:   | -5° to 55°C                                |
| IP Rating:               | IP66                                       |
| Classification Type:     | IEC 60755                                  |
| Rated Trip Current:      | 30mA                                       |
| Breaking Capacity:       | 250A (Earth Leakage)                       |
| Trip Speed:              | Less than 40msec at 150mA residual current |
| Through Fault Withstand: | 1500A                                      |
| Altitude:                | <2000m                                     |
| Mounting Hole Centres:   | 120mm Top/Bottom, 72mm Left/Right          |
|                          |                                            |
|                          |                                            |
|                          |                                            |