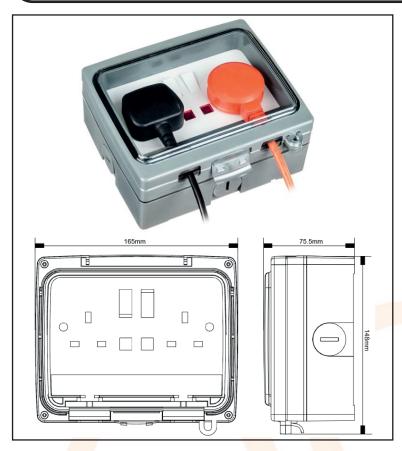

## **IP66 Twin Gang 13A Switched Socket**

Weathersafe Vision see through clear plastic cover.

Lockable cover facility Impact resistant housing.

Easy release lid catch.

Multiple M20 threaded screw outs.

Power ON neon indicators clearly visible when lid closed.

Spacious design allowing full closure of lid with plug in position.

Complies with BS1363.

IP66 weatherproof rating.

AC1733 - 2021 - V1

## 1 - Wiring Accessories

| Technical Specification           |                                    |
|-----------------------------------|------------------------------------|
| Operatin <mark>g Volt</mark> age: | 230V AC 50Hz                       |
| Installtion Type:                 | Surface                            |
| Earth Class Rating:               | Class I                            |
| Operating Temperature:            | -5° to 55°C                        |
| IP Rating:                        | IP66                               |
| Socket Outlet:                    | Twin Gang 13A BS Plug              |
| Switch Type:                      | Single Pole (Switched Socket)      |
| Mounting Hole Centres:            | 120mm Top/Bottom, 120mm Left/Right |
|                                   |                                    |
|                                   |                                    |
|                                   |                                    |
|                                   |                                    |
|                                   |                                    |
|                                   |                                    |
|                                   |                                    |