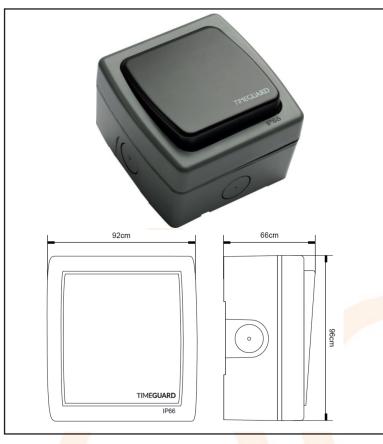

| Technical Specification           |                                  |
|-----------------------------------|----------------------------------|
| Operatin <mark>g Volt</mark> age: | 230V AC 50Hz                     |
| Installtion Type:                 | Surface                          |
| Earth Class Rating:               | Class I                          |
| Operating Temperature:            | -5° to 55°C                      |
| IP Rating:                        | IP66                             |
| Switch Type:                      | Single Pole (Single Gang 2 Way)  |
| Mounting Hole Centres:            | 72mm Top/Bottom, 68mm Left/Right |
| Switch Rating:                    | 13A (3kW), 10AX Fluorescent      |
| Cable Capacity:                   | x3 2.5mm² Cables                 |
|                                   |                                  |
|                                   |                                  |
|                                   |                                  |
|                                   |                                  |
|                                   |                                  |
|                                   |                                  |

## Single Gang 2-Way Switch Single Pole

Multiple 20mm knock outs.

**IP66** weatherproof rating.

Registered design 000522784 0001.

AC1737 - 2021 - V1

www.electric-center.co.uk