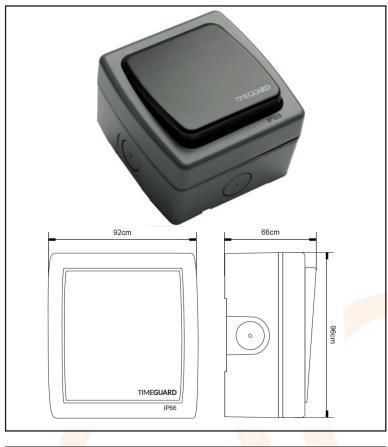

## **Single Gang Bell Push Switch Single Pole**

Multiple 20mm knock outs.

IP66 weatherproof rating.

Registered design 000522784 0002.

| Technical Specification |                                  |
|-------------------------|----------------------------------|
| Operating Voltage:      | 230V AC 50Hz                     |
| Installtion Type:       | Surface                          |
| Earth Class Rating:     | Class I                          |
| Operating Temperature:  | -5° to 55°C                      |
| IP Rating:              | IP66                             |
| Switch Type:            | Single Pole (Single Gang 1 Way)  |
| Mounting Hole Centres:  | 72mm Top/Bottom, 68mm Left/Right |
| Switch Rating:          | 13A (3kW), 10AX Fluorescent      |
| Cable Capacity:         | x3 2.5mm² Cables                 |
|                         |                                  |
|                         |                                  |
|                         |                                  |
|                         |                                  |
|                         |                                  |
|                         |                                  |