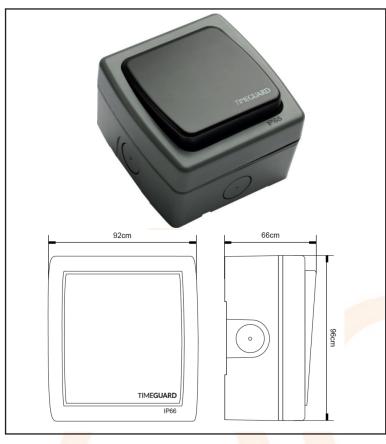

## AC1740

## Single Gang Single Switch Double Pole

Multiple 20mm knock outs.

**IP66** weatherproof rating.

Registered design 000522784 0002.

AC1740 - 2021 - V1

www.electric-center.co.uk

Electric Center are not responsible for the accuracy and contents of this datasheet. All displayed data and specification detail has been provided by the product manufacturer.

| Technical Specification           |                                  |
|-----------------------------------|----------------------------------|
| Operatin <mark>g Volta</mark> ge: | 230V AC 50Hz                     |
| Installtion Type:                 | Surface                          |
| Earth Class Rating:               | Class I                          |
| Operating Temperature:            | -5° to 55°C                      |
| IP Rating:                        | IP66                             |
| Switch Type:                      | Double Pole                      |
| Mounting Hole Centres:            | 72mm Top/Bottom, 68mm Left/Right |
| Switch Rating:                    | 20A (4.6kW), 20AX Fluorescent    |
| Cable Capacity:                   | x3 2.5mm² Cables                 |
|                                   |                                  |
|                                   |                                  |
|                                   |                                  |
|                                   |                                  |
|                                   |                                  |
|                                   |                                  |