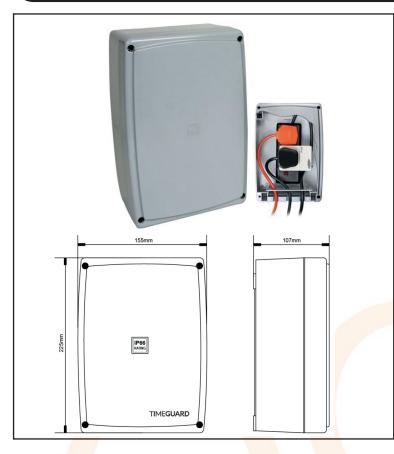

## **Outdoor Connect-2 Mini Box**

Tough and durable housing.

Multiple appliance cable outlets.

Spacious design suitable for all 13 amp BS plugs and selective timers.

Ideal for transformer linked garden lighting and other outdoor appliances.

IP66 weatherproof rating.

Keyhole slot for temporary locating and in situalignment.

AC1741 - 2021 - V1

## 1 - Wiring Accessories

| Technica <mark>l Spec</mark> ification |                                   |
|----------------------------------------|-----------------------------------|
| Operatin <mark>g Volt</mark> age:      | 230V AC 50Hz (Socket Strip)       |
| Installtion Type:                      | Surface                           |
| Earth Class Rating:                    | Class I (Socket Strip)            |
| Operating Temperature:                 | -20° to 40°C                      |
| IP Rating:                             | IP66                              |
| Socket Outlet:                         | x2 UK Plug Sockets 13A (On Strip) |
| Mounting Hole Centres:                 | 134mm Top Set, 117mm Bottom Set   |
| Cable Entry(s):                        | x3 Flex Cable Entries             |
|                                        |                                   |
|                                        |                                   |
|                                        |                                   |
|                                        |                                   |
|                                        |                                   |
|                                        |                                   |
|                                        |                                   |