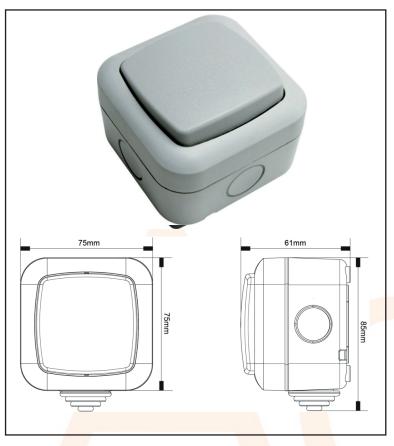

## **Outdoor Single Gang Switch**

10AX (fluorescent rated) single gang SP 2 way.

2 x earth terminals in back box.

IP55 weatherproof rating.

Impact resistant housing.

| Technica <mark>l Spec</mark> ification |                                          |
|----------------------------------------|------------------------------------------|
| Operatin <mark>g Volt</mark> age:      | 230V AC 50Hz                             |
| Installtion Type:                      | Surface                                  |
| Earth Class Rating:                    | Class I                                  |
| Operating Temperature:                 | -10° to 40°C                             |
| IP Rating:                             | IP55                                     |
| Socket Type:                           | Single Pole - Single Gang 2 Way          |
| Mounting Hole Centres:                 | 55mm                                     |
| Switch Rating:                         | 10A (2.3kW) 10AX                         |
| Cable Entry(s):                        | Multiple M20 Knockouts, x1 Grommet Entry |
|                                        |                                          |
|                                        |                                          |
|                                        |                                          |
|                                        |                                          |
|                                        |                                          |
|                                        |                                          |