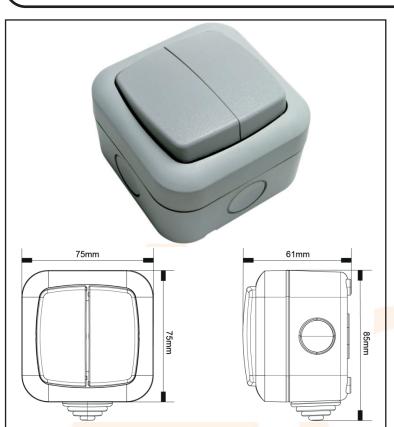

## **Outdoor Twin Gang Switch**

10AX (fluorescent rated) twin gang SP 2 way (common live).

2 x earth terminals in back box.

IP55 weatherproof rating.

Impact resistant housing.

| Technica <mark>l Spec</mark> ification |                                          |
|----------------------------------------|------------------------------------------|
| Operatin <mark>g Volt</mark> age:      | 230V AC 50Hz                             |
| Installtion Type:                      | Surface                                  |
| Earth Class Rating:                    | Class I                                  |
| Operating Temperature:                 | -10° to 40°C                             |
| IP Rating:                             | IP55                                     |
| Socket Type:                           | Single Pole - Twin Gang 2 Way            |
| Mounting Hole Centres:                 | 55mm                                     |
| Switch Rating:                         | 10A (2.3kW) 10AX                         |
| Cable Entry(s):                        | Multiple M20 Knockouts, x1 Grommet Entry |
|                                        |                                          |
|                                        |                                          |
|                                        |                                          |
|                                        |                                          |
|                                        |                                          |
|                                        |                                          |